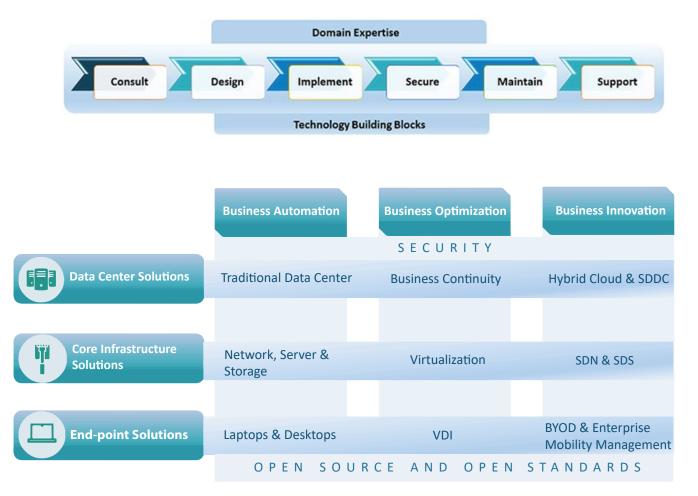

# **OUR APPROACH**

Our approach to solving your IT challenges is to combine our domain expertise with the technology building blocks to deliver customized, high-quality, ROI and TCO driven IT Infrastructure Solutions & Services.

## **OUR SOLUTIONS**

Our suite of solutions brings you systems thinking, attention to detail, passion for excellence, and our collective expertise to create innovative solutions for you keeping in mind your organization's specific needs and business goals.

## **DATA CENTER SOLUTIONS**

Data centers provide business owners with a powerful method for storing, sharing and protecting valuable information within their company. We, at WANEANTA, help you decide based on your as-is state and your to-be state, whether building your own datacenter or hosting your IT infrastructure on the Cloud or with a Managed Service Provider or a combination of the three options makes the best business sense.

**Traditional Data Center:** Waneanta builds data centers for our customers on their premises, using proven best practices and best of breed OEMs to ensure optimal performance, reliability and availability. While the control of the entire IT infrastructure remains with the organization, we provide solutions to help our customers in securing, monitoring, managing and maintaining it.

**Hybrid Cloud & SDDC:** Software Defined Data Centers, or SDDCs, are the next step in the evolutionary chain for data centers, combining the most powerful and attractive benefits of cloud computing with the perks of an on premise infrastructure. Customers who are passionate about staying one step ahead of the curve take the time to explore all that hybrid cloud and SDDCs have to offer. The future of computing is hybrid and WANEANTA can help your business take advantage of industry leading hybrid cloud technologies.

**Business Continuity:** : Business continuity solutions provided by Waneanta, help customers have continued access to their mission critical data and applications as well as their employees active even in the most devastating of hardware failures. Using a variety of powerful tools, including virtualization, scheduled backups, remote recovery and offline access, we help our clients stay one step ahead of unplanned eventualities and bounce back quickly to normalcy.

# CORE INFRASTRUCTURE SOLUTIONS

WANEANTA provides optimal solutions for your communication backbone as well as the infrastructure, be it physical or virtual, to run your mission critical as well as peripheral and edge applications, drawing upon proven as well as various next-gen-eration technologies as needed

**Network, Server & Storage Solutions:** In today's highly connected world, creating an efficient and reliable backbone for communication, both internal as well as external, is an absolute must. WANEANTA helps ensure that your IT network is efficient and optimized for existing as well as future requirements. Our server and storage solutions are designed keeping in mind the performance, availability and scalability required by the various workloads within your IT set-up.

**Virtualization:** Virtualization is a key step in your journeytowards using the Cloud as a viable infrastructure option for your IT. A well-executed server virtualization strategy can more efficiently utilize available hardware resources, providing business owners with additional flexibility and agility in their own operations. WANEANTA is in the best possible position to assist you with all of your virtualization needs today.

**Software Defined Network (SDN):** A software defined network provides IT administrators and business owners with an unprecedented degree of flexibility and customization in their daily technical administration. At its core, software defined networking not only centralizes and streamlines user control and oversight over complex system networks, but it also allows for rapid implementation of changes via administrator programming that simply would not be possible on older hardware systems.

# END POINT SOLUTIONS

When employees are responsible for a wide array of sophisticated tasks and duties, the suitability of their workrelated personal computing devices can dramatically influence their ability to get the job done efficiently.

**End-point and Mobility Solutions:** As businesses continue to move further within the digital domain, the expectations placed upon each employee to not only manage and create content but also to share, revise and communicate with their peers increase. When putting together endpoint solutions, we only work with the best while keep in mind the various building blocks associated with the computing device required by a technology user.

Virtual Desktop Infrastructure & Thin clients: How do we define modern collaboration? For many business owners, getting work done in the office often involves employees who are located outside of it. Remote engagement is one of the most dynamic and exciting features of the digital-first era we find ourselves in. WANEANTA has worked with their clients to create cutting-edge virtual desktop infrastructure.

**BYOD & Enterprise Mobility Management:** Help your employees integrate the hardware that they own into your professional IT infrastructure using our BYOD tools. In today's digital environment, there is no shortage of devices which employees can use for both personal and professional purposes. WANEANTA helps businesses adapt to a new work culture based on BYOD.

Learn more about our Industry-Leading IT Solutions

**Security:** We approach all our solutions with a security built-in philosophy. WANEANTA also offers our customers solutions cutting across all aspects of IT security, be it around perimeter security, identity and access management, data protection, application security, unified endpoint management or security identificaiton and event management.